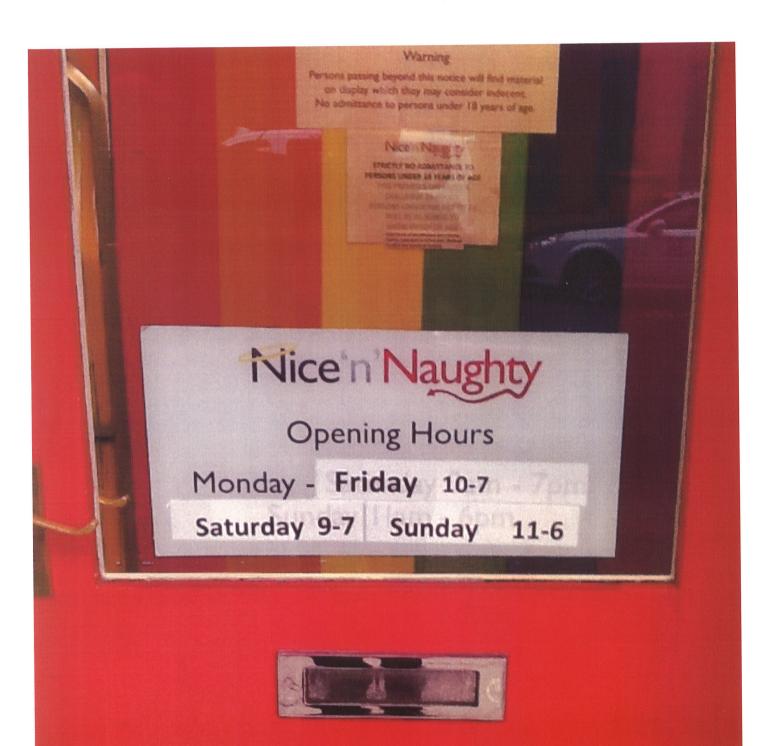

## **Signage Measurements**

Opening hours door sticker - 51cm x 25 cm PPL - 9.5 cm x 9.5 cm No smoking sign - 20.5 cm x 16 cm No food or drinks - 20 cm x 18 cm No admittance to under 18 sign (in store but visible through door) - 51 cm x 25 cm Challenge 25 poster/ID - 21 cm x 30 cm ETO sticker - 26 cm x 26cm ID Lube poster - 4ft x 7ft(not currently in window but for future reference) Gun oil lube poster (not currently in window but for future reference) - 4.5 ft x 6.5 ft Jo lube poster (not currently in window but for future reference) - 4ft x 7ft Fifty Shades Of Grey posters for window 1 4ft x 7ft current in window Fifty Shades Of Grey posters for window 2 4ft x 6.5 ft currently in window

## Nice'n'Naughty

## Warning

Persons passing beyond this notice will find material on display which they may consider indecent. No admittance to persons under 18 years of age.

## Nice'n Naughty

STRICTLY NO ADMITTANCE TO PERSONS UNDER 18 YEARS OF AGE THIS PREMISES OPERATES A CHALLENGE 25 POLICY. PERSONS UNDER THE AGE OF 25 WILL BE REQUIRED TO SHOW PROOF OF AGE Visited forms of Identification are a driving