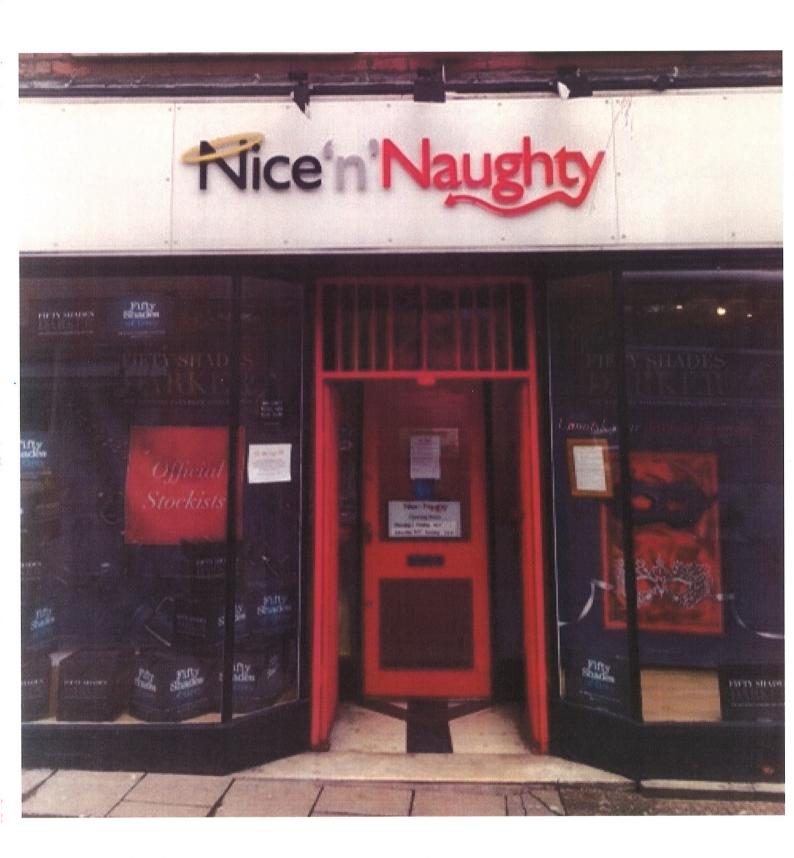

Appendix B



## **Signage Measurements**

Opening hours door sticker - 51cm x 25 cm PPL - 9.5 cm x 9.5 cm No smoking sign - 20.5 cm x 16 cm No food or drinks - 20 cm x 18 cm No admittance to under 18 sign (in store but visible through door) - 51 cm x 25 cm Challenge 25 poster/ID - 21 cm x 30 cm ETO sticker - 26 cm x 26cm ID Lube poster - 4ft x 7ft(not currently in window but for future reference) Gun oil lube poster (not currently in window but for future reference) - 4.5 ft x 6.5 ft Jo lube poster (not currently in window but for future reference) - 4ft x 7ft Fifty Shades Of Grey posters for window 1 4ft x 7ft current in window Fifty Shades Of Grey posters for window 2 4ft x 6.5 ft currently in window







## Nice'n'Naughty

## Warning

Persons passing beyond this notice will find material on display which they may consider indecent. No admittance to persons under 18 years of age.

## Nice'n Naughty

STRICTLY NO ADMITTANCE TO PERSONS UNDER 18 YEARS OF AGE THIS PREMISES OPERATES A CHALLENGE 25 POLICY. PERSONS UNDER THE AGE OF 25 WILL BE REQUIRED TO SHOW PROOF OF AGE Visited forms of Identification are a driving